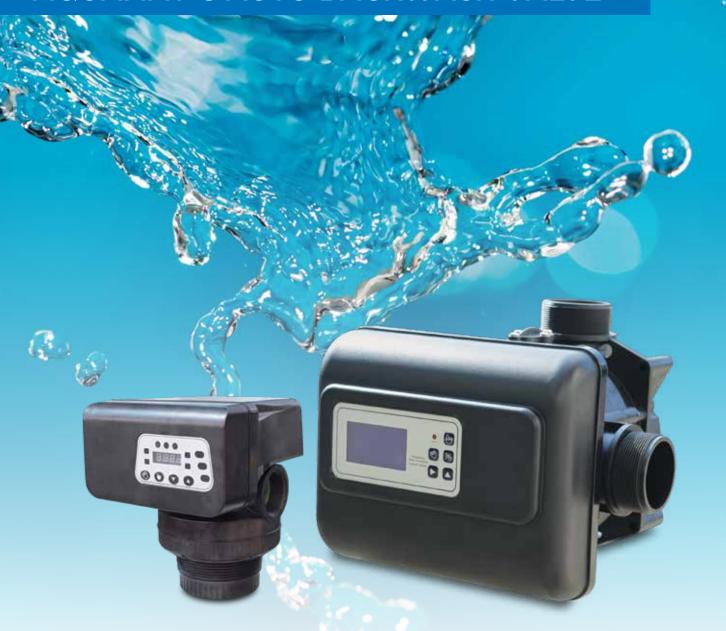

# AUTOMATIC FILTRATION SYSTEM

AUTOMATED | SIMPLE OPERATION

Waterco **Aquamatic 100** auto backwash valve is designed to work in synergy with Waterco filters to ensure the water filtration process is entirely automated. Continuous water filtration, auto backwashing and auto rinsing are easy to operate on a pre-determined time lapse. Certainly, desirable filtered water quality is achievable at all times.

### **Automatic Filtration System**

Time-controlled valve operation by a simple configuration. The combination of filtration media and strainer makes process more accessible,

\*Aquamatic 400 is also compatible with SM/SMD/SMDD/SPDD 1050 filters and below

The trendsetting **Aquamatic 400** auto backwash valve is built for commercial water filtration. Catering up to a flow rate of 40 m<sup>3</sup>/hr, Aquamatic 400 ensures that filtration quality is at its best. Designed for automated filter servicing, the backwash valve procedure is initiated by either **Timer Countdown Mode** or **Flow Rate Countdown Mode** without having yourself physically present.