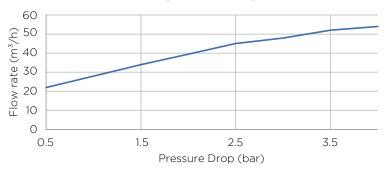

#### Pressure drop chart of Aquamatic 100

| W & WD series filter compatibility with Aquamatic |                           |  |
|---------------------------------------------------|---------------------------|--|
| Aquamatic 100                                     | Aquamatic 400             |  |
| ✓                                                 | ✓                         |  |
| ✓                                                 | ✓                         |  |
| ✓                                                 | ✓                         |  |
| ✓                                                 | ✓                         |  |
| ✓                                                 | ✓                         |  |
| ✓                                                 | ✓                         |  |
|                                                   | ✓                         |  |
|                                                   | ✓                         |  |
|                                                   | ✓                         |  |
|                                                   | Aquamatic 100  ✓  ✓  ✓  ✓ |  |

#### Pressure drop chart of Aquamatic 400

1 year warranty for both domestic and commercial application

Waterco pioneers reliable solutions for healthy, safe water environments, which are used in residential, commercial and industrial applications in over 40 countries.