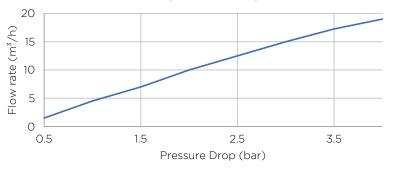

#### Pressure drop chart of Aquamatic 100

| W & WD series filter compatibility with Aquamatic |                           |  |
|---------------------------------------------------|---------------------------|--|
| Aquamatic 100                                     | Aquamatic 400             |  |
| ✓                                                 | ✓                         |  |
| ✓                                                 | ✓                         |  |
| ✓                                                 | ✓                         |  |
| ✓                                                 | ✓                         |  |
| ✓                                                 | ✓                         |  |
| ✓                                                 | ✓                         |  |
|                                                   | ✓                         |  |
|                                                   | ✓                         |  |
|                                                   | ✓                         |  |
|                                                   | Aquamatic 100  ✓  ✓  ✓  ✓ |  |

#### Pressure drop chart of Aquamatic 400

1 year warranty for both domestic and commercial application

Waterco pioneers reliable solutions for healthy, safe water environments, which are used in residential, commercial and industrial applications in over 40 countries.